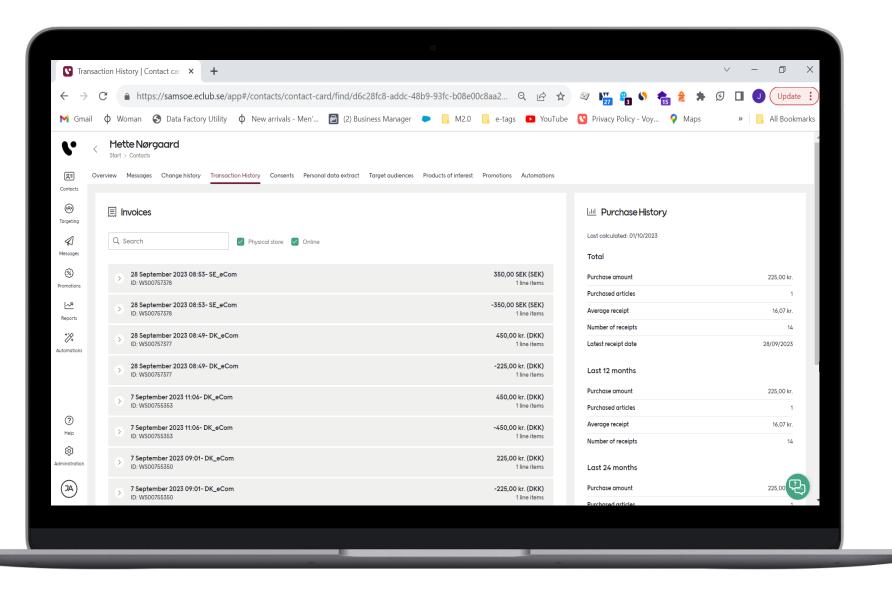

#### **TRANSACTION HISTORY**

## **TRANSACTION HISTORY**

| actic | on History   Contac                     | t car × +                 |                    |                   |                     |               |                     |                              |         |                                       | ~ - 0 X         |
|-------|-----------------------------------------|---------------------------|--------------------|-------------------|---------------------|---------------|---------------------|------------------------------|---------|---------------------------------------|-----------------|
| C     | https://s                               | samsoe.eclub.se           | e/app#/contact     | s/contact-card    | d/find/d6c28fc8     | -addc-48b9-   | 93fc-b08e00         | c8aa2 Q                      |         | 🗠 🌇 🔒 🌖 🍖 🚖 🗯 🛃                       | Update :        |
| ¢     | Woman 🕥                                 | Data Factory Utilit       | ty 🔶 New arri      | ivals - Men'      | (2) Business N      | Manager 😜     | <mark>,</mark> M2.0 | 📙 e-tags 🕟                   | YouTube | S Privacy Policy - Voy 💡 Maps         | » All Bookmarks |
|       | Mette Nørga                             | ard                       |                    |                   |                     |               |                     |                              |         |                                       |                 |
| <     | Start > Contacts                        | ara                       |                    |                   |                     |               |                     |                              |         |                                       |                 |
| Overv | iew Messages C                          | hange history Tran        | saction History Co | nsents Personal o | data extract Target | audiences Pro | ducts of interest   | Promotions Autor             | mations |                                       |                 |
|       |                                         |                           |                    |                   |                     |               |                     |                              |         |                                       | _               |
|       | 🗐 Invoices                              |                           |                    |                   |                     |               |                     |                              |         | End Purchase History                  |                 |
|       | Q Search                                |                           | Physical sto       | re 🔽 Online       |                     |               |                     |                              |         | Last calculated: 01/10/2023           |                 |
|       |                                         |                           |                    |                   |                     |               |                     |                              |         | Total                                 |                 |
|       | 28 Septemb<br>ID: WS007573              | er 2023 08:53- SE_e       | Com                |                   |                     |               |                     | 350,00 SEK (SE<br>1 line ite |         | Purchase amount                       | 225,00 kr.      |
|       | 15. 445007575                           |                           |                    |                   |                     |               |                     | Timente                      | 21113   | Purchased articles                    | 1               |
|       | Article name                            | Article number            | Sku                | Main category     | Product category    | Sub category  | Google product o    | category Gender              |         | Average receipt                       | 16,07 kr.       |
|       | Samsøe                                  |                           |                    |                   |                     |               |                     |                              |         | Number of receipts                    | 14              |
|       | Samsøe<br>Sue Solid<br>265 Black<br>S/M | 5707670496441             | 5707670496441      | Clothing          | T-shirts            | Tops          | 212                 | Womar                        | n ·     | Latest receipt date                   | 28/09/2023      |
|       | 5/141                                   |                           |                    |                   |                     |               |                     |                              |         | Last 12 months                        |                 |
|       | •                                       |                           |                    |                   |                     |               |                     |                              | •       | Purchase amount                       | 225,00 kr.      |
|       |                                         | er 2023 08:53- SE_e       | Com                |                   |                     |               |                     | -350,00 SEK (SE              |         | Purchased articles                    | 1               |
|       | ID: WS007573                            |                           |                    |                   |                     |               |                     | 1 line ite                   | ems     | Average receipt<br>Number of receipts | 16,07 kr.       |
|       | 28 Septemb<br>ID: WS007573              | er 2023 08:49- DK_e<br>77 | eCom               |                   |                     |               |                     | 450,00 kr. (Dk<br>1 line ite |         |                                       | 14              |
| n     |                                         | er 2023 08:49- DK_e       | eCom               |                   |                     |               |                     | -225,00 kr. (Dł              |         | Last 24 months                        |                 |
|       | ID: WS007573                            | 77                        |                    |                   |                     |               |                     | 1 line ite                   | ems     | Purchase amount                       | 225,00          |
|       |                                         |                           |                    |                   |                     |               |                     | 100.001 (0)                  |         | Purchased articles                    | 1               |
|       |                                         |                           |                    |                   |                     |               |                     |                              |         |                                       |                 |