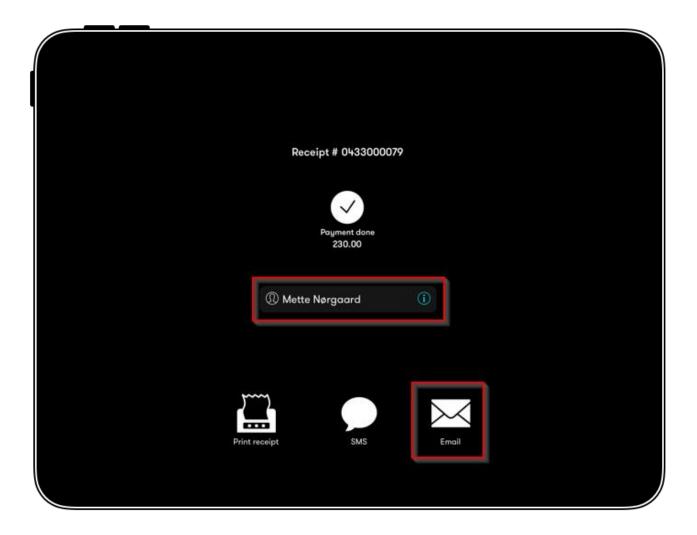

#### **STORES AS FULFILMENT CENTERS - BORIS**

|   | Search for c        | ustomer  | Create new |  |
|---|---------------------|----------|------------|--|
|   | Private             | Business |            |  |
|   | + 45 C Phone number |          |            |  |
| l | ् mettes@samsoe.com |          | 8 Cancel   |  |
|   | Mette Nørgaard 🕬 🚺  |          | 23217329   |  |
|   |                     |          |            |  |
|   |                     |          |            |  |
|   |                     |          |            |  |
|   |                     |          |            |  |
|   | No resu             | ults     |            |  |

#### **TRANSACTION HISTORY**

## **TRANSACTION HISTORY**

| actic | on History   Contac                     | t car × +                 |                    |                   |                     |               |                     |                              |         |                                       | ~ - 0 X         |
|-------|-----------------------------------------|---------------------------|--------------------|-------------------|---------------------|---------------|---------------------|------------------------------|---------|---------------------------------------|-----------------|
| C     | https://s                               | samsoe.eclub.se           | e/app#/contact     | s/contact-card    | d/find/d6c28fc8     | -addc-48b9-   | 93fc-b08e00         | c8aa2 Q                      |         | 🗠 🌇 🔒 🌖 🍖 🚖 🗯 🛃                       | Update :        |
| ¢     | Woman 🕥                                 | Data Factory Utilit       | ty 🔶 New arri      | ivals - Men'      | (2) Business N      | Manager 😜     | <mark>,</mark> M2.0 | 📙 e-tags 🕟                   | YouTube | S Privacy Policy - Voy 💡 Maps         | » All Bookmarks |
|       | Mette Nørga                             | ard                       |                    |                   |                     |               |                     |                              |         |                                       |                 |
| <     | Start > Contacts                        | ara                       |                    |                   |                     |               |                     |                              |         |                                       |                 |
| Overv | iew Messages C                          | hange history Tran        | saction History Co | nsents Personal o | data extract Target | audiences Pro | ducts of interest   | Promotions Autor             | mations |                                       |                 |
|       |                                         |                           |                    |                   |                     |               |                     |                              |         |                                       | _               |
|       | 🗐 Invoices                              |                           |                    |                   |                     |               |                     |                              |         | End Purchase History                  |                 |
|       | Q Search                                |                           | Physical sto       | re 🔽 Online       |                     |               |                     |                              |         | Last calculated: 01/10/2023           |                 |
|       |                                         |                           |                    |                   |                     |               |                     |                              |         | Total                                 |                 |
|       | 28 Septemb<br>ID: WS007573              | er 2023 08:53- SE_e       | Com                |                   |                     |               |                     | 350,00 SEK (SE<br>1 line ite |         | Purchase amount                       | 225,00 kr.      |
|       | 15. 445007575                           |                           |                    |                   |                     |               |                     | Timente                      | 21113   | Purchased articles                    | 1               |
|       | Article name                            | Article number            | Sku                | Main category     | Product category    | Sub category  | Google product o    | category Gender              |         | Average receipt                       | 16,07 kr.       |
|       | Samsøe                                  |                           |                    |                   |                     |               |                     |                              |         | Number of receipts                    | 14              |
|       | Samsøe<br>Sue Solid<br>265 Black<br>S/M | 5707670496441             | 5707670496441      | Clothing          | T-shirts            | Tops          | 212                 | Womar                        | n ·     | Latest receipt date                   | 28/09/2023      |
|       | 5/141                                   |                           |                    |                   |                     |               |                     |                              |         | Last 12 months                        |                 |
|       | •                                       |                           |                    |                   |                     |               |                     |                              | •       | Purchase amount                       | 225,00 kr.      |
|       |                                         | er 2023 08:53- SE_e       | Com                |                   |                     |               |                     | -350,00 SEK (SE              |         | Purchased articles                    | 1               |
|       | ID: WS007573                            |                           |                    |                   |                     |               |                     | 1 line ite                   | ems     | Average receipt<br>Number of receipts | 16,07 kr.       |
|       | 28 Septemb<br>ID: WS007573              | er 2023 08:49- DK_e<br>77 | eCom               |                   |                     |               |                     | 450,00 kr. (Dk<br>1 line ite |         |                                       | 14              |
| n     |                                         | er 2023 08:49- DK_e       | eCom               |                   |                     |               |                     | -225,00 kr. (Dł              |         | Last 24 months                        |                 |
|       | ID: WS007573                            | 77                        |                    |                   |                     |               |                     | 1 line ite                   | ems     | Purchase amount                       | 225,00          |
|       |                                         |                           |                    |                   |                     |               |                     | 100.001 (0)                  |         | Purchased articles                    | 1               |
|       |                                         |                           |                    |                   |                     |               |                     |                              |         |                                       |                 |