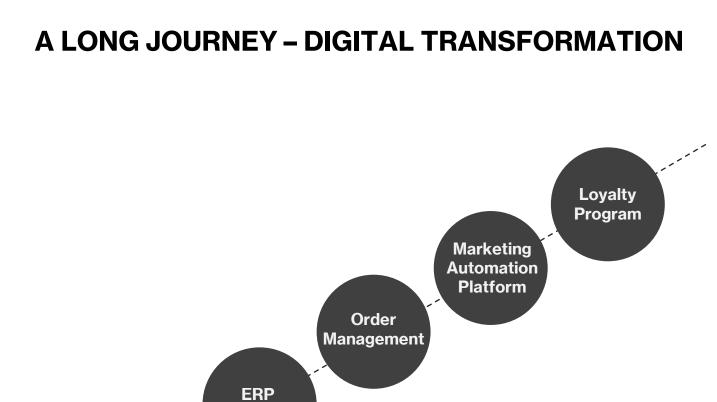

## 4.

#### IS OUR MASTERDATA CORRECT?

In general, our data quality was not strong enough and processes to train staff were lacking

Migration

Modern POS upgrade

2020

2023