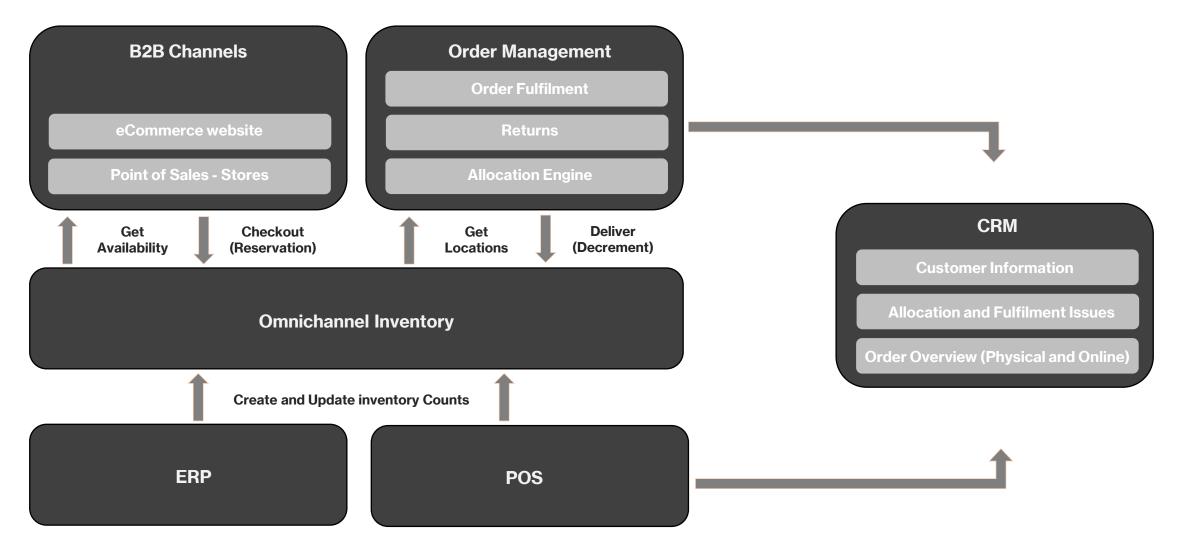

f a 1000 miles







# STRONG ASSETS



## WHAT WAS THE INTIAL STATUS?

1.

#### WHERE DOES OUR CUSTOMER SHOP AT?

75-80% of our B2C revenue is done physically in store, unfortunately we only had information from the online customer.

#### 2.

#### ARE WE ABLE TO GET THE MOST OUT OF OUR STORES

Our Omnichannel set up was regional (DK) and technologically unstable.

#### 3.

#### CAN WE USE THE TECHNOLOGY WE HAVE?

Despite having "state of the art" technology, it was like owning a Ferrari without a driving license.

## 4.

#### IS OUR MASTERDATA CORRECT?

In general, our data quality was not strong enough and processes to train staff were lacking





Migration

Modern POS upgrade

2020

2023



## FROM WORKING WITH VENDORS TO WORKING WITH PARTNERS



## **A LONG JOURNEY - ARCHITECTURE**





## **STORES AS FULFILMENT CENTERS - BOPIS**



## **STORES AS FULFILMENT CENTERS - BOPIS**





## **STORES AS FULFILMENT CENTERS – ENDLESS AISLE**





#### **STORES AS FULFILMENT CENTERS - BORIS**











|   | Search for c        | ustomer  | Create new |  |
|---|---------------------|----------|------------|--|
|   | Private             | Business |            |  |
|   | + 45 C Phone number |          |            |  |
| l | ् mettes@samsoe.com |          | 8 Cancel   |  |
|   | Mette Nørgaard 🕬 🚺  |          | 23217329   |  |
|   |                     |          |            |  |
|   |                     |          |            |  |
|   |                     |          |            |  |
|   |                     |          |            |  |
|   | No resu             | ults